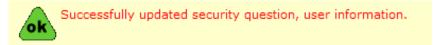

- Update any user details that you wish to change.
- To change your password, enter your Current Password, and then enter your new password in both the "Change Password" and "Confirm New Password" fields.
- Click the "Change" button to save changes
- The message below will be displayed when your account changes were successful: