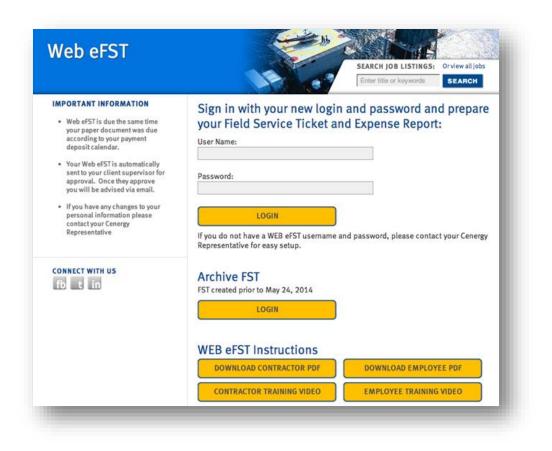

# Accessing the Cenergy FST System

### Logging In

- 1. Go to <a href="http://www.cenergyintl.com/">http://www.cenergyintl.com/</a>
- 2. Select the Web e-FST icon at the top of the home page
- 3. Select the Contractor Training Video for a tutorial of the same information in the online manual.
- 4. Go back to the web page and login
- 5. Enter your User Name and Password then click the "LOGIN" button

\*\* Upon logging into the Cenergy FST system for the first time, you will be prompted to immediately change your password as described in the next section, **Managing Your Profile.** 

NOTE: Check your internet tools and make sure you have Compatibility View Settings checked for "Display all websites in Compatibility View". This will allow you to select dates from the calendar display.