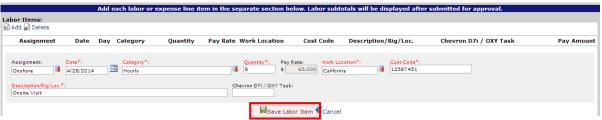

### Add Labor Items

• Click the Add button to add Labor Items

| Γ |             | Ad                  | ld eac | h labor or expe | nse line iten | in the sepa | rate section belov | v. Labor subto           | tals will be displayed aft | er submitted for approval.    |            |
|---|-------------|---------------------|--------|-----------------|---------------|-------------|--------------------|--------------------------|----------------------------|-------------------------------|------------|
|   | Add         |                     |        |                 |               |             |                    |                          |                            |                               |            |
|   | Assignment  | Date                | Day    | Category        | Quantity      | Pay Rate    | Work Location      | Cost Code                | Description/Rig/Loc.       | Chevron D7i / OXY Task        | Pay Amount |
|   | Assignment: | Date <sup>®</sup> : |        | Category*:      |               |             | Quantity*:         | Pay Rate:<br>\$<br>Task: | Work Location*:            | Cost Code*:                   |            |
|   |             |                     |        |                 |               |             | 🗟 Save Labor I     | item <b>«</b> Cancel     |                            |                               |            |
|   |             |                     |        |                 |               |             |                    |                          |                            | Labor Pay Amount Subtotal: \$ |            |

- Enter all of the Labor Item Fields. Fields with **RED** headings are required, and the record cannot be saved until all required fields are completed.
  - **Assignment:** Please select the applicable assignment from the drop down list.
    - Assignment must be selected prior to category. You will see a message that says "Assignment ID must be specified" if an assignment was not selected.
  - Date: Time must be entered individually for each date worked. You may directly type in a date using "MM/DD/YY" format, or select a date by clicking on the calendar icon.
  - **Category:** Please select the applicable labor category from the drop down list.
  - **Quantity:** Enter the number of hours or days worked per your pay rate.
  - **Pay Rate:** Pay Rate will be auto-populated based on Assignment and Category selected.
  - Work Location: Select a Work Location from the drop down list.
  - **Cost Code:** Enter the Cost Code (WBS code, cost allocation, network etc)
    - Note: Only a single cost code may be entered for each line. When the time entered is to be allocated among multiple cost codes, enter separate line items for each applicable code and allocated time.
  - **Description/Rig/Loc:** Type the description (Project, rig, well, and or business area) of work performed and your job title.
    - Example: Engineer /Well # 272 South Texas
  - **Chevron D7i / OXY Task:** Enter the Chevron D7i or OXY Task if applicable.

• Once all fields are completed, click *Save Labor Item* and the labor item will be displayed in the FST form.

- If you have multiple labor items to enter, follow the above process for each labor item. • The Labor Pay Amount Subtotal will be automatically calculated and updated
  - with each labor item that you add.
- When entering additional labor items, the Work Location, Cost Code, Description/Rig/Loc. and Chevron D7i/OXY Task fields will be copied to save time entering information. Make sure to edit each box with the new information where applicable

|                |                      | Add ead   | ch labo | or or expense | line item in t | he separat | e section below. | Labor subtotals | will be displayed after su | bmitted for approval.         |            |
|----------------|----------------------|-----------|---------|---------------|----------------|------------|------------------|-----------------|----------------------------|-------------------------------|------------|
| or Ite<br>dd 💂 | <b>ms:</b><br>Delete |           |         |               |                |            |                  |                 |                            |                               |            |
|                | Assignment           | Date      | Day     | Category      | Quantity       | Pay Rate   | Work Location    | Cost Code       | Description/Rig/Loc.       | Chevron D7i / OXY Task        | Pay Amount |
| 101            | Onshore              | 4/28/2014 | Mon     | Hourly        | 8              | \$65.00    | California       | 12587451        | Onsite Visit               |                               | \$520.00   |
|                | Onshore              | 4/29/2014 | Tue     | Hourly        | 6              | \$65.00    | California       | 12587451        | Onsite Visit               |                               | \$390.00   |
|                |                      |           |         |               |                |            |                  |                 |                            | Labor Pay Amount Subtotal: \$ | 910.00     |