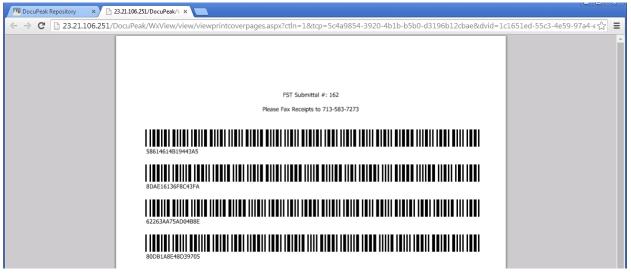

### Add Attachments - Fax

Once the FST has been saved and an FST number is assigned, receipts can be faxed in.

• Click the checkbox to the left of the FST that needs receipts submitted, then click *Print FAX Cover Sheet* 

• A barcode cover page will open in a new tab

- Print the barcode cover page, and place on top of all receipts as the first page
- Fax the receipts to (713) 583-7273
- The fax will be processed, and the receipts will be automatically attached to the FST based on the barcode cover page
- Return to the FST Dashboard to verify that the receipts were successfully received. Please allow 10 minutes for this process to complete. If you don't see the attachment after 10 minutes, please contact your Cenergy representative
  - The # Att field will update from 0 to 1 once the receipts are successfully received